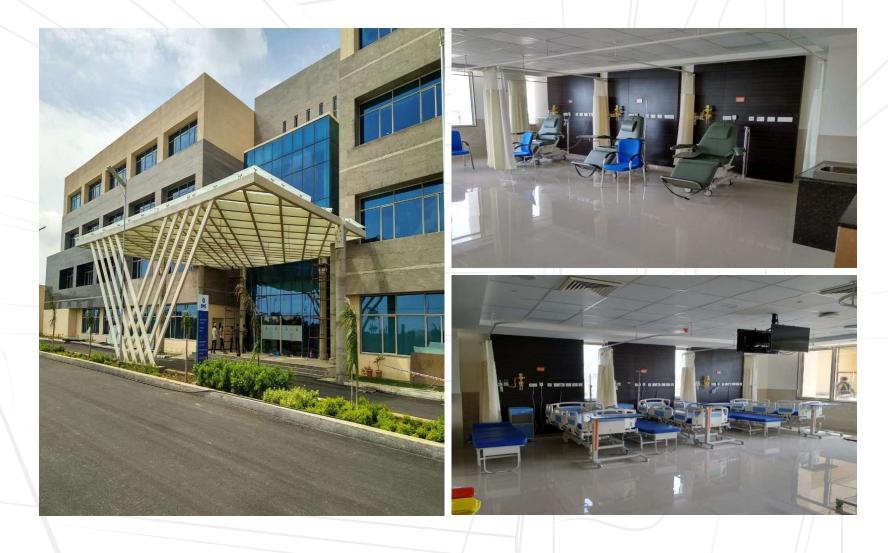

### Vedanta 390 beds, Hospital & Cancer Research Center (Raipur)

PMC: Tata Consulting Engineering | Scope: General Contracting