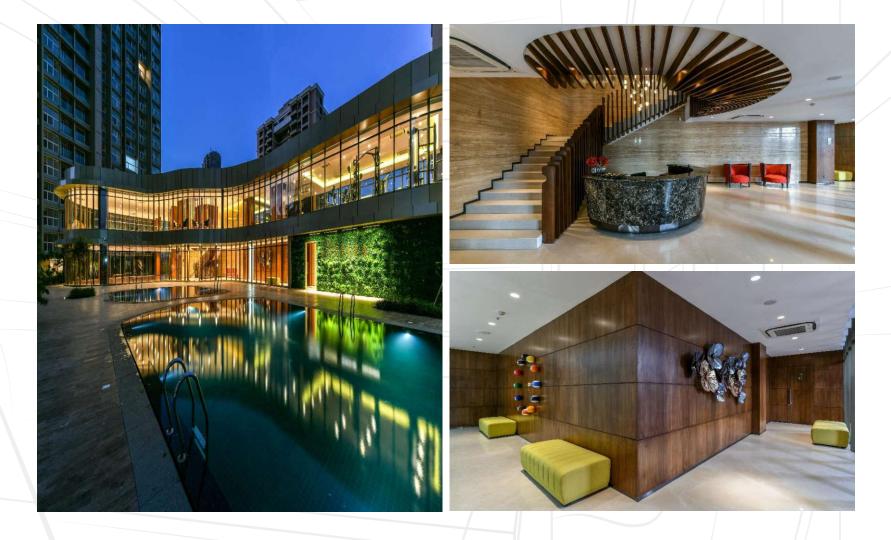

### Runwal Elegante Club House (Mumbai)

Scope: General Contracting | Architect: Williams Architects